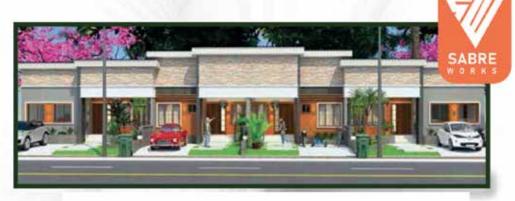

# Why You Should Buy?

SABRE W O R K S

Maldives gardens 2.0 is a 2 &3 bedroom semi-detached bungalow situated within the carefully conceptualized and already established Wales Estate.

It stands out as a breathtaking iconic luxury home with simple and sufficient architecture to express itself, yet very affordable.

Land Title: Registered Survey

2 & 3 BEDROOM FULLY DETACHED BUNGALOW

(SEMI FINISHED)

N7, 500, 000

2 BDR 3 BDR OUTRIGHT

N19,500,000 N22,000,000

INSTALLMENT (12MONTHS)

N21,500,000 N24,000,000