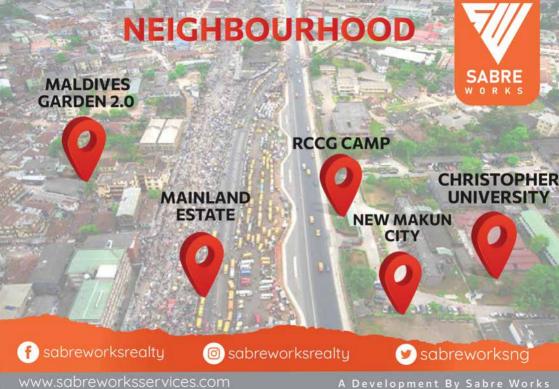

## LOCATION

The Maldives Gardens is situated within the Wales Estate, Mowe.

3 minutes drive from Lagos/Ibadan express way, opposite The Christopher University, 5 minutes drive from RCCG camp. The estate's location makes it a perfect fit for both commercial and residential investment with high ROI.