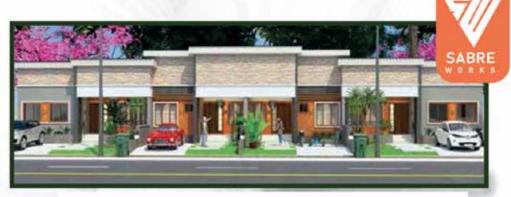

# Why You Should Buy?

SABRE W O R K S

Maldives gardens 2.0 is a 2 &3 bedroom semi-detached bungalow situated within the carefully conceptualized and already established Wales Estate.

It stands out as a breathtaking iconic luxury home with simple and sufficient architecture to express itself, yet very affordable.

Land Title: Registered Survey

2 & 3 BEDROOM FULLY DETACHED BUNGALOW

(SEMI FINISHED)

N7, 500, 000

2 BDR 3 BDR OUTRIGHT

N19,500,000 N22,000,000

INSTALLMENT (12MONTHS)

N21,500,000 N24,000,000